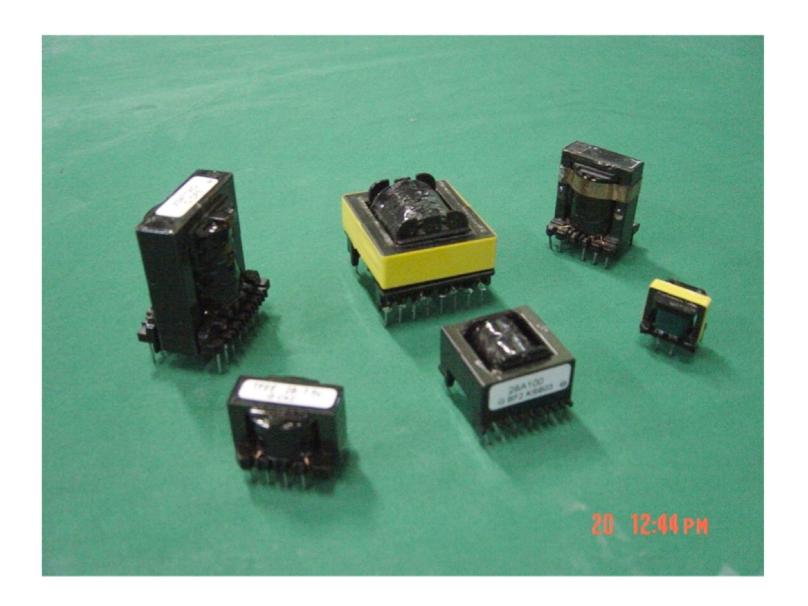

5, KAMI HIGASHI HIRANO-KU

OSAKA 547-0002, JAPAN

DIRECTORS: MR. TSUNETOSHI TOMIHIRO (PRESIDENT)

MR. JUNJI TOMIHIRO

MR. YOSHIFUMI TANIOKU

MR. SHO TEK YONG (MD)

BUSINESS: POWER TRANSFORMER, SWITCHING

TRANSFORMER, TOROIDAL TRANSFORMER,

MATCHING TRANSFORMER, AND OTHER

COILING RELATED PRODUCTS

BANKER: MIZUHO BANK LTD, SINGAPORE BRANCH

## **INDUSTRY SEGMENT**



#### **CUSTOMERS**

AVALON TECHNOLOGY PTE LTD (INDIA)
F.T INDUSTRIAL SUPPLIES (PTE) LTD
PEPPERL + FUCHS
PERFECT POWER TECHNOLOGY (MALAYSIA)
PT PATLITE INDONESIA (BATAM)
YKA TECH SDN BHD

#### **OUR STRENGHT:**

- STRONG KNOWLEDGE IN DESIGN
- . STRONG HQ SUPPORT
- **STRONG IN CUSTOMER ORIENTED SERVICE**
- . ABLE TO DIRECTLY DISCUSS NEW PROJECT WITH CLIENTS
- ABLE TO REACT FAST SINCE FACTORY LOCATED IN REGION

## OUR PRODUCTS







# THANK YOU