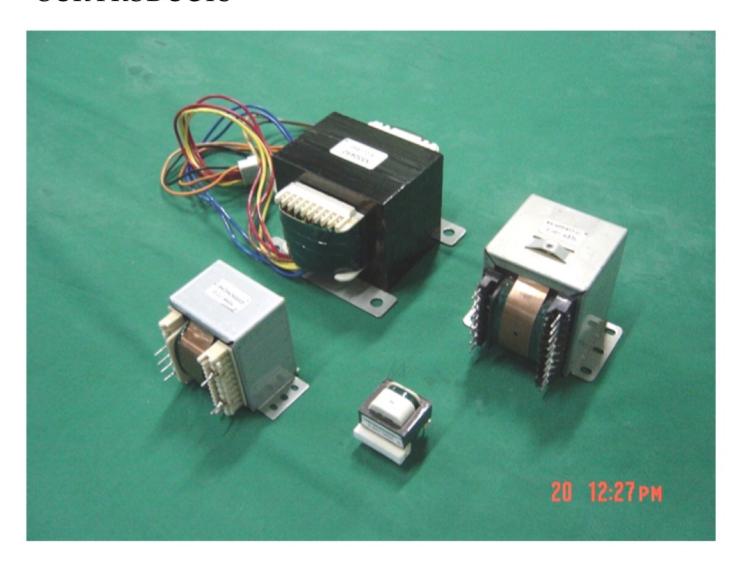

1-5, KAMI HIGASHI HIRANO-KU

OSAKA 547-0002, JAPAN

DIRECTORS: MR. TSUNETOSHI TOMIHIRO (PRESIDENT)

MR. JUNJI TOMIHIRO

MR. YOSHIFUMI TANIOKU

MR. SHO TEK YONG (MD)

BUSINESS: POWER TRANSFORMER, SWITCHING

TRANSFORMER, TOROIDAL TRANSFORMER,

MATCHING TRANSFORMER, AND OTHER

COILING RELATED PRODUCTS

BANKER: MIZUHO BANK LTD, SINGAPORE BRANCH

## **INDUSTRY SEGMENT**



#### **CUSTOMERS**

AVALON TECHNOLOGY PTE LTD (INDIA)
F.T INDUSTRIAL SUPPLIES (PTE) LTD
PEPPERL + FUCHS
PERFECT POWER TECHNOLOGY (MALAYSIA)
PT PATLITE INDONESIA (BATAM)
YKA TECH SDN BHD

#### **OUR STRENGHT:**

- STRONG KNOWLEDGE IN DESIGN
- . STRONG HQ SUPPORT
- **STRONG IN CUSTOMER ORIENTED SERVICE**
- . ABLE TO DIRECTLY DISCUSS NEW PROJECT WITH CLIENTS
- ABLE TO REACT FAST SINCE FACTORY LOCATED IN REGION

## OUR PRODUCTS







# THANK YOU