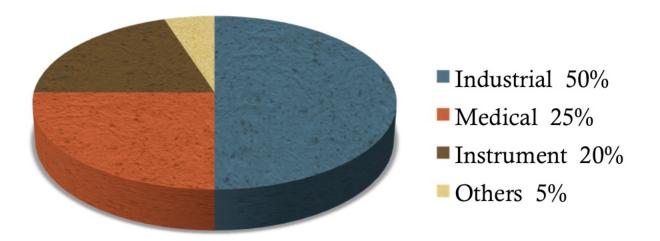

Name: SINGAPORE KAMI ELECTRONICS IND PTE LTD

CO. REG NO: 197602173D

ADDRESS: 102F, PASIR PANJANG ROAD #08-09,

SINGAPORE 118530

TELEPHONE NO: +(65) 6271 8669 / 6271 7013

WEBSITE: www.kami.sg

STATUS: REGIONAL OFFICE

ESTABLISHED: 20 OCTOBER 1976

CAPITAL: AUTHORISED S\$1,578,620

PAID UP S\$1,578,620

FACTORY: CHINA, INDONESIA

ISO CERT: 9001 / 14001 ( FACTORY )

HEAD-OFFICE: KAMI ELECTRONICS INDUSTRY CO., LTD

ADDRESS: 6-1-5, KAMI HIGASHI HIRANO-KU

OSAKA 547-0002, JAPAN

DIRECTORS: MR. TSUNETOSHI TOMIHIRO (PRESIDENT)

MR. JUNJI TOMIHIRO

MR. YOSHIFUMI TANIOKU

MR. SHO TEK YONG (MD)

BUSINESS: POWER TRANSFORMER, SWITCHING

TRANSFORMER, TOROIDAL TRANSFORMER,

MATCHING TRANSFORMER, AND OTHER

COILING RELATED PRODUCTS

BANKER: MIZUHO BANK LTD, SINGAPORE BRANCH

## **INDUSTRY SEGMENT**



#### **CUSTOMERS**

AVALON TECHNOLOGY PTE LTD (INDIA)
F.T INDUSTRIAL SUPPLIES (PTE) LTD
PEPPERL + FUCHS
PERFECT POWER TECHNOLOGY (MALAYSIA)
PT PATLITE INDONESIA (BATAM)
YKA TECH SDN BHD

#### **OUR STRENGHT:**

- STRONG KNOWLEDGE IN DESIGN
- . STRONG HQ SUPPORT
- **STRONG IN CUSTOMER ORIENTED SERVICE**
- . ABLE TO DIRECTLY DISCUSS NEW PROJECT WITH CLIENTS
- ABLE TO REACT FAST SINCE FACTORY LOCATED IN REGION

## OUR PRODUCTS







# THANK YOU